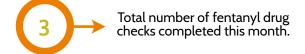

#### **DRUG CHECKING**

Fentanyl test stips are used for those clients who want to check prior to use.

Number of unique clients that participated in checking for fentanyl.

Total number of fentanyl drug checks completed this month.