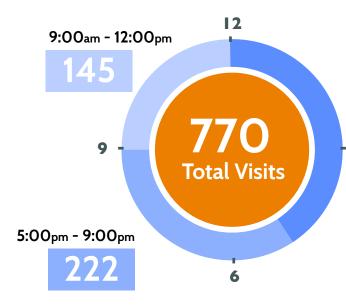

Clients in November

# of Unique Clients

**# New CTS Clients** 

Total # of Visits

when Harm

**Education** 

**Provided** 

648

12:00pm - 5:00pm:

403

3

100

Total # of Visits

for Supervised

Consumption

651

The Frontline
NOVEMBER '22 STATS

A snapshot of some key statistics tracked at Peterborough's Consumption and Treatment Services site (CTS) at 220 Simcoe St.