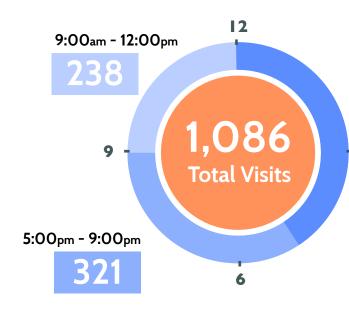

# of Unique Clients

Total # of Visits

for Supervised

Consumption

988

# of New CTS Clients

12:00pm - 5:00pm:

**527** 

3

123

Total # of Visits

for Injection

947

Total # of Visits for Intra-nasal

Consumption

34

Total # of Visits

for Oral

Consumption

The Frontline DECEMBER '22 STATS

A snapshot of some key statistics tracked at Peterborough's Consumption and Treatment Services site (CTS) at 220 Simcoe St.