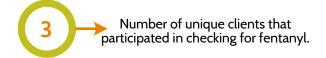

#### **DRUG CHECKING**

Fentanyl test stips are used for those clients who want to check prior to use.

Clients in December